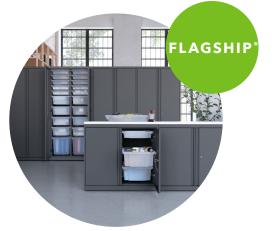

Busy spaces demand organization that thinks outside the box. Storage Islands promote functional organization and impromptu collaboration where dual-purpose spaces are necessary. Designed to pair with Flagship<sup>®</sup>, Brigade<sup>®</sup>, and Contain<sup>®</sup> collections, these easily customizable units offer a clean, mixed-material aesthetic and smart versatility to energetic environments.

With a wide variety of cabinets, bookcases, files, and pedestals–plus an array of colors, pulls, and more–Flagship makes the most of any space that demands purposeful precision and a clean, contemporary look and feel. An ideal partner for Storage Islands, HON's premier metal storage collection works your unique environment to create a highly functional hub and workflow that evolves with your day.