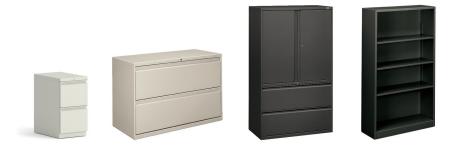

#### • Archival Storage

Archival storage is found outside of personal workstations. Often larger in size and easily accessed by everyone in the office, archival storage includes:

- Vertical files
- Lateral files (3H+)
- Storage cabinets
- Bookcases (3H+)

No-nonsense and all-purpose-that's the compelling case for HON Vertical Files. Clad in solid steel, reinforced with vertical struts and double-walled kickplate-plus cradle suspension and high drawer side panels-makes this powerhouse storage solution a trustworthy and time-tested addition to any efficient office environment.

Smart people have relied on the durability and sensible design of HON's Lateral Files for decades. And with good reason! Smooth glide vertical reinforcements encourage sturdy, quiet performance and a mechanical interlock system prevents more than one drawer opening at a time, saving you from organizational chaos. Plus, with a removable lock core, you can rest assured the important stuff stays protected.