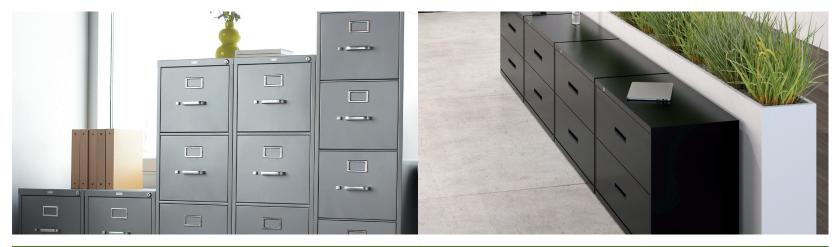

Busy spaces demand organization that thinks outside the box. Storage Islands promote functional organization and impromptu collaboration where dual-purpose spaces are necessary. Designed to pair with Flagship<sup>®</sup>, Brigade<sup>®</sup>, and Contain<sup>®</sup> collections, these easily customizable units offer a clean, mixed-material aesthetic and smart versatility to energetic environments.

No-nonsense and all-purpose-that's the compelling case for HON Vertical Files. Clad in solid steel, reinforced with vertical struts and double-walled kickplate-plus cradle suspension and high drawer side panels-makes this powerhouse storage solution a trustworthy and time-tested addition to any efficient office environment.