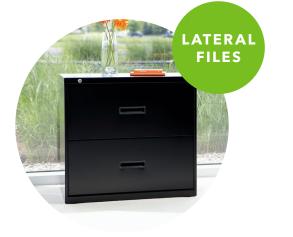

Smart people have relied on the durability and sensible design of HON's Lateral Files for decades. And with good reason! Smooth glide vertical reinforcements encourage sturdy, quiet performance and a mechanical interlock system prevents more than one drawer opening at a time, saving you from organizational chaos. Plus, with a removable lock core, you can rest assured the important stuff stays protected.

### **Archival Storage Comparison Continued**

|                  | Vertical Files<br>210, 310, 510 Series                                                                                                                                                                                                 | Lateral Files<br>400 Series                                                                                                                                                                                                                                |
|------------------|----------------------------------------------------------------------------------------------------------------------------------------------------------------------------------------------------------------------------------------|------------------------------------------------------------------------------------------------------------------------------------------------------------------------------------------------------------------------------------------------------------|
| Breadth of Line  | <ul> <li>2 Drawer</li> <li>4 Drawer</li> <li>5 Drawer</li> </ul>                                                                                                                                                                       | <ul><li> 2 Drawer</li><li> 4 Drawer</li></ul>                                                                                                                                                                                                              |
| Application      | <ul> <li>Small businesses</li> <li>Storage rooms</li> <li>Hospitals, law offices</li> </ul>                                                                                                                                            | <ul> <li>Small businesses</li> <li>Storage rooms</li> <li>Hospitals, law offices</li> </ul>                                                                                                                                                                |
| Product Features | <ul> <li>Letter- or- legal size</li> <li>Double-walled front kickplates</li> <li>25", 26.5", or 28.5" depth options</li> <li>All welded case construction</li> <li>Core removable locks</li> <li>HON Full Lifetime Warranty</li> </ul> | <ul> <li>30" and 36" width options</li> <li>Monochromatic drawer pulls</li> <li>Steel ball-bearing suspensions</li> <li>Counterweights for stability</li> <li>Leveling glides</li> <li>Core removable locks</li> <li>HON Full Lifetime Warranty</li> </ul> |