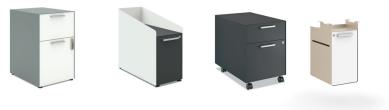

- Credenzas
- Pedestals
- Towers
- Lockers
- Lateral files (2H)
- Bookcases (2H)

#### • Archival Storage

Archival storage is found outside of personal workstations. Often larger in size and easily accessed by everyone in the office, archival storage includes:

- Vertical files
- Lateral files (3H+)
- Storage cabinets
- Bookcases (3H+)