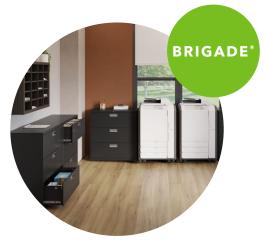

With best-in-class engineering, Brigade is designed to outlast and outperform the best of them. A rock-solid metal storage collection that offers welded construction and heavy-duty design features, Brigade delivers multipurpose form, function, and a streamlined aesthetic to practical professional spaces.