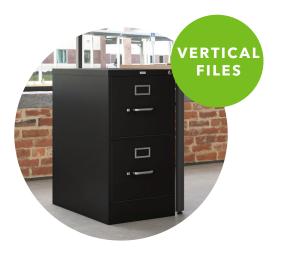

No-nonsense and all-purpose-that's the compelling case for HON Vertical Files. Clad in solid steel, reinforced with vertical struts and double-walled kickplate-plus cradle suspension and high drawer side panels-makes this powerhouse storage solution a trustworthy and time-tested addition to any efficient office environment.