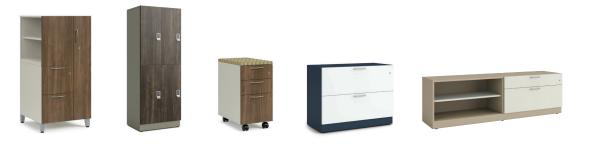

- Credenzas
- Pedestals
- Towers
- Lockers
- Lateral files (2H)
- Bookcases (2H)

#### • Archival Storage

Archival storage is found outside of personal workstations. Often larger in size and easily accessed by everyone in the office, archival storage includes:

- Vertical files
- Lateral files (3H+)
- Storage cabinets
- Bookcases (3H+)