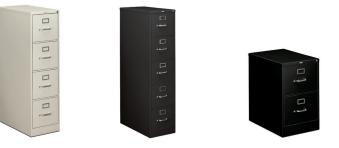

No-nonsense and all-purpose-that's the compelling case for HON Vertical Files. Clad in solid steel, reinforced with vertical struts and double-walled kickplate-plus cradle suspension and high drawer side panels-makes this powerhouse storage solution a trustworthy and time-tested addition to any efficient office environment.

### **Archival Storage Comparison Continued**

|                  | Vertical Files<br>210, 310, 510 Series                                                                                                                                                                                                 | Lateral Files<br>400 Series                                                                                                                                                                                                                                |
|------------------|----------------------------------------------------------------------------------------------------------------------------------------------------------------------------------------------------------------------------------------|------------------------------------------------------------------------------------------------------------------------------------------------------------------------------------------------------------------------------------------------------------|
| Breadth of Line  | <ul> <li>2 Drawer</li> <li>4 Drawer</li> <li>5 Drawer</li> </ul>                                                                                                                                                                       | <ul><li> 2 Drawer</li><li> 4 Drawer</li></ul>                                                                                                                                                                                                              |
| Application      | <ul> <li>Small businesses</li> <li>Storage rooms</li> <li>Hospitals, law offices</li> </ul>                                                                                                                                            | <ul> <li>Small businesses</li> <li>Storage rooms</li> <li>Hospitals, law offices</li> </ul>                                                                                                                                                                |
| Product Features | <ul> <li>Letter- or- legal size</li> <li>Double-walled front kickplates</li> <li>25", 26.5", or 28.5" depth options</li> <li>All welded case construction</li> <li>Core removable locks</li> <li>HON Full Lifetime Warranty</li> </ul> | <ul> <li>30" and 36" width options</li> <li>Monochromatic drawer pulls</li> <li>Steel ball-bearing suspensions</li> <li>Counterweights for stability</li> <li>Leveling glides</li> <li>Core removable locks</li> <li>HON Full Lifetime Warranty</li> </ul> |