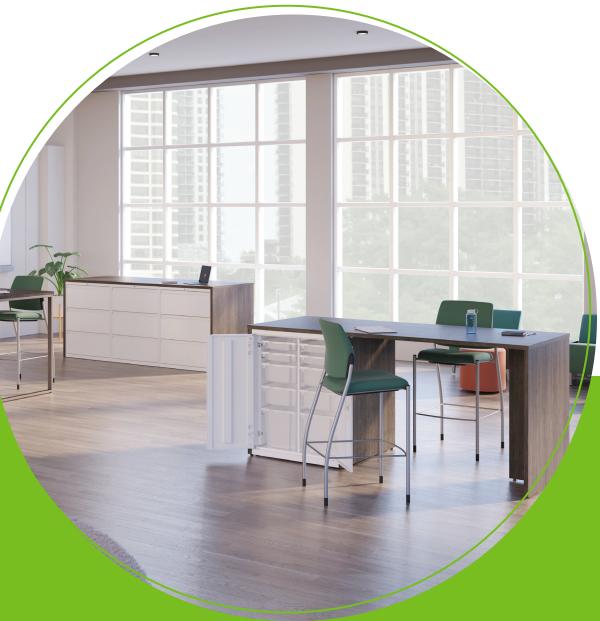

Busy spaces demand organization that thinks outside the box. Storage Islands promote functional organization and impromptu collaboration where dual-purpose spaces are necessary. Designed to pair with Flagship<sup>®</sup>, Brigade<sup>®</sup>, and Contain<sup>®</sup> collections, these easily customizable units offer a clean, mixed-material aesthetic and smart versatility to energetic environments.