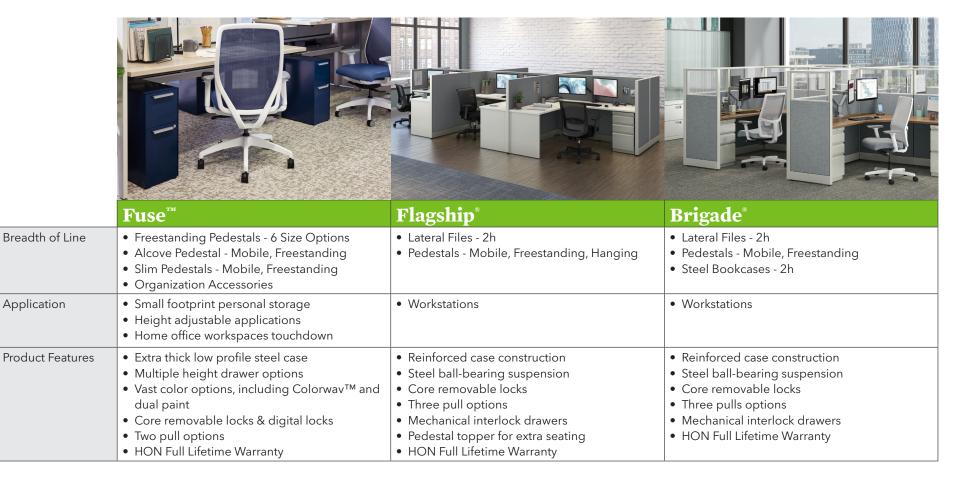

With a wide variety of cabinets, bookcases, files, and pedestals–plus an array of colors, pulls, and more–Flagship makes the most of any space that demands purposeful precision and a clean, contemporary look and feel. An ideal partner for Storage Islands, HON's premier metal storage collection works your unique environment to create a highly functional hub and workflow that evolves with your day.

With best-in-class engineering, Brigade is designed to outlast and outperform the best of them. A rock-solid metal storage collection that offers welded construction and heavy-duty design features, Brigade delivers multipurpose form, function, and a streamlined aesthetic to practical professional spaces.