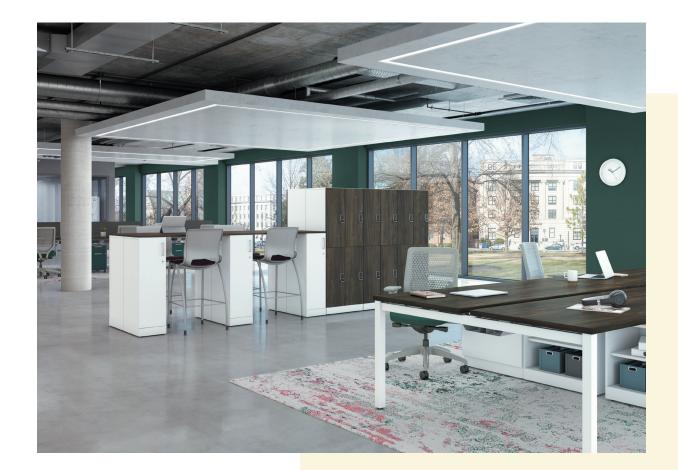

Busy spaces demand organization that thinks outside the box. Storage Islands promote functional organization and impromptu collaboration where dual-purpose spaces are necessary. Designed to pair with Flagship<sup>®</sup>, Brigade<sup>®</sup>, and Contain<sup>®</sup> collections, these easily customizable units offer a clean, mixed-material aesthetic and smart versatility to energetic environments.

With a wide variety of cabinets, bookcases, files, and pedestals–plus an array of colors, pulls, and more–Flagship makes the most of any space that demands purposeful precision and a clean, contemporary look and feel. An ideal partner for Storage Islands, HON's premier metal storage collection works your unique environment to create a highly functional hub and workflow that evolves with your day.